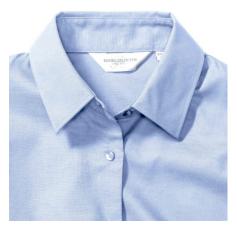

## Specification

RUSSELL Women's Long Sleeve Shirt EASY CARE OXFORD.Ideal choice for corporate wear because everyone looks good.Classical collar with or without buttons, two buttons on cuff.70% Cotton / 30% Oxford polyester, 130/135 g / m2.Wash at 40 degrees.EASY CARE - dries quickly, easy to iron Oxfd Bl XL