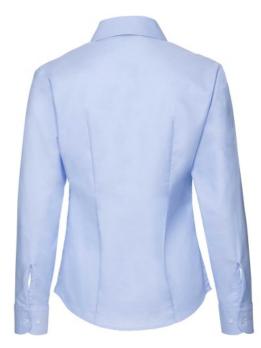

## RUSSELL EASY CARE OXFORD WOMEN'S LONG SLEEVE SHIRT

## Specification

RUSSELL Women's Long Sleeve Shirt EASY CARE OXFORD.Ideal choice for corporate wear because everyone looks good.Classical collar with or without buttons, two buttons on cuff.70% Cotton / 30% Oxford polyester, 130/135 g / m2.Wash at 40 degrees.EASY CARE - dries quickly, easy to iron Oxfd Bl XL