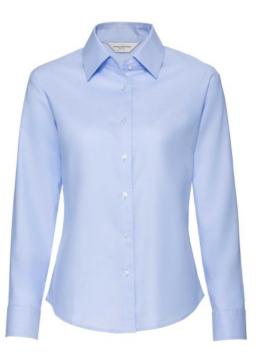

## RUSSELL EASY CARE OXFORD WOMEN'S LONG SLEEVE SHIRT

## Specification

RUSSELL Women's Long Sleeve Shirt EASY CARE OXFORD.Ideal choice for corporate wear because everyone looks good.Classical collar with or without buttons, two buttons on cuff.70% Cotton / 30% Oxford polyester, 130/135 g / m2.Wash at 40 degrees.EASY CARE - dries quickly, easy to iron Oxfd Bl XL